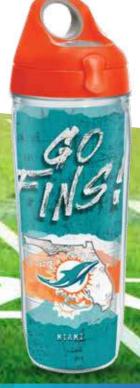

# LIL FAN BANNER ITEM #450

Premium quality applique and embroidery 12x18

16oz STAINLESS STEEL **WATER BOTTLE ITEM #305** 

**RETAILS AT \$30** 

Show your love for your favorite NFL team with this 16oz. stainless steel water bottle! It features a printed NFL team logo that'll make your passionate fandom obvious!

\$15 NFL 320Z SINGLE WALL TUMBLER WITH SNAP TIGHT LID: ITEM #203

160Z WRAP ITEM #183 - \$20