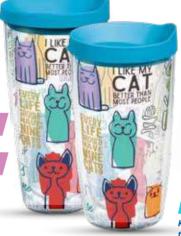

I LIKE MY CAT **DESIGN CODE: T817** \*NOT AVAILABLE IN THE WATER BOTTLE

PUPPY LOVE GUMMY **DESIGN CODE: T816** \*NOT AVAILABLE IN THE WATER BOTTLE