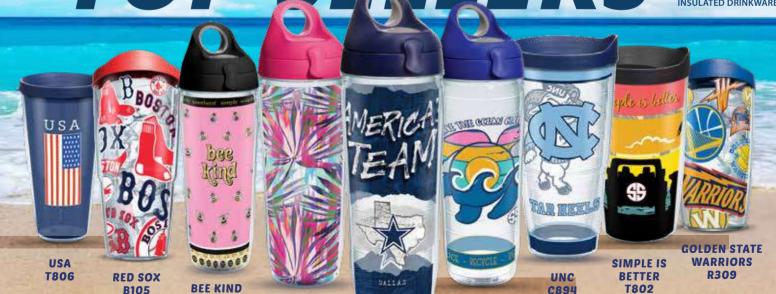

# LLERS TOP

16 oz WITH LID

24 oz WITH LID ITEM #183 - \$20 | ITEM #185 - \$30 |

24 oz WATER BOTTLE ITEM #173 - \$35

**MULTI COLOR** 

**PALMS T810** 

T800

DALLAS COWBOYS F409

DESIGN CODE: T806

DAD ANCHOR
DESIGN CODE: T808

\*WATER BOTTLE NOT AVAILABLE

APPLE TEACHER

DESIGN CODE: T512

BEST MOM EVER
DESIGN CODE: T807

\*WATER BOTTLE NOT AVAILABLE

# DURABLE DRINKWARE BACKED BY A LIFETIME GUARANTEE

**EVERYTHING IN LOVE DESIGN CODE: T801** 

SIMPLE IS BETTER **DESIGN CODE: T802** 

BEE KIND **DESIGN CODE: T800** 

160Z WITH LID

240Z WITH LID ITEM #185

240Z WATER BOTTLE ITEM #173

# KEEPS HOT DRINKS HOT, COLD DRINKS COLD

LOTUS YOGA
DESIGN CODE: T809

MULTI COLOR PALMS DESIGN CODE: T810

BLUE DOLPHINS DESIGN CODE: T814

**\$20** | 160Z WITH LID ITEM #183 \$30 | 240Z WITH LID ITEM #185

LLAMA FLORA DESIGN CODE: T813

\$35 | 240Z WATER BOTTLE ITEM #173

TROPICAL BIRDS
DESIGN CODE: T811

TROPICAL HIBISCUS DESIGN CODE: T812