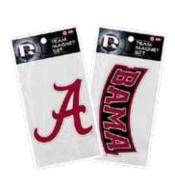

### \$12 | SET OF 2 DIE CUT MAGNETS - ITEM #250

Show off your team spirit with these bold eye-catching magnets. This 2- piece magnet set features die cut team logo/wordmark that is sure to catch everyone's eye!