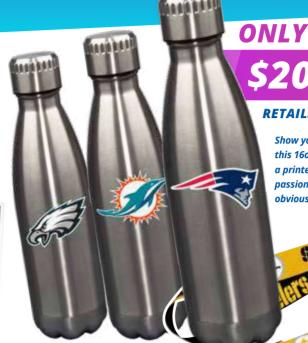

# LIL FAN BANNER ITEM #450

Premium quality applique and embroidery 12x18

16oz STAINLESS STEEL **WATER BOTTLE ITEM #305** 

**RETAILS AT \$30** 

Show your love for your favorite NFL team with this 16oz. stainless steel water bottle! It features a printed NFL team logo that'll make your passionate fandom obvious!