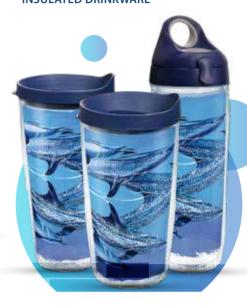

# KEEPS HOT DRINKS HOT, COLD DRINKS COLD

LOTUS YOGA
DESIGN CODE: T809

MULTI COLOR PALMS DESIGN CODE: T810

BLUE DOLPHINS DESIGN CODE: T814

**\$20** | 160Z WITH LID ITEM #183 \$30 | 240Z WITH LID ITEM #185

LLAMA FLORA DESIGN CODE: T813

\$35 | 240Z WATER BOTTLE ITEM #173

TROPICAL BIRDS
DESIGN CODE: T811

TROPICAL HIBISCUS DESIGN CODE: T812