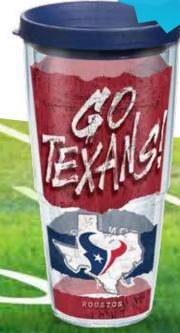

# LIL FAN BANNER ITEM #450

Premium quality applique and embroidery 12x18

16oz STAINLESS STEEL **WATER BOTTLE ITEM #305** 

**RETAILS AT \$30** 

Show your love for your favorite NFL team with this 16oz. stainless steel water bottle! It features a printed NFL team logo that'll make your passionate fandom obvious!

\$15 NFL 320Z SINGLE WALL TUMBLER WITH SNAP TIGHT LID: ITEM #203

160Z WRAP ITEM #183 - \$20