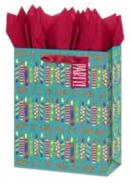

# DRINKWARE FROM SUPER FAN!

| SET OF 4 BIRTHDAY | GIFT BAGS! ITEM #450

Bag size (when open): 10"W x 12"H x 5". Tissue not included.

ALL OCCASION GREETING CARDS! ITEM #431

Set of 10 Greeting Cards with envelopes. Cards are 4"x6"