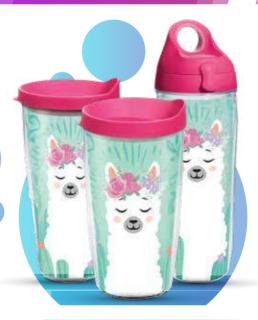

# KEEPS HOT DRINKS HOT, COLD DRINKS COLD

LOTUS YOGA
DESIGN CODE: T809

MULTI COLOR PALMS DESIGN CODE: T810

BLUE DOLPHINS DESIGN CODE: T814

**\$20** | 160Z WITH LID ITEM #183 \$30 | 240Z WITH LID ITEM #185

LLAMA FLORA DESIGN CODE: T813