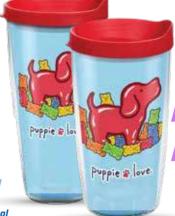

DESIGN CODE: T806

DAD ANCHOR
DESIGN CODE: T808

\*WATER BOTTLE NOT AVAILABLE

APPLE TEACHER

DESIGN CODE: T512

BEST MOM EVER
DESIGN CODE: T807

\*WATER BOTTLE NOT AVAILABLE