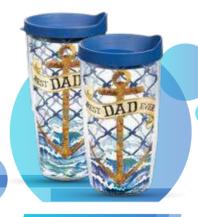

DESIGN CODE: T806

DAD ANCHOR
DESIGN CODE: T808

\*WATER BOTTLE NOT AVAILABLE

APPLE TEACHER

DESIGN CODE: T512

BEST MOM EVER
DESIGN CODE: T807

\*WATER BOTTLE NOT AVAILABLE