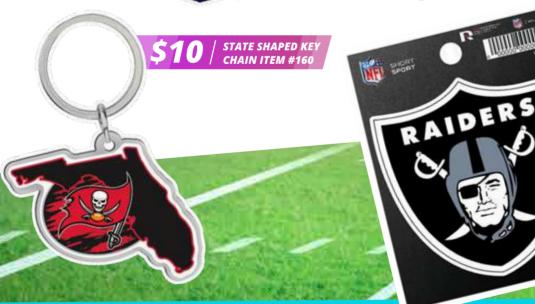

\$20 | LIL FAN BANNER

Kids will love having these Lil Fan banners on their wall to help carry on the family tradition. 12x18

STATE SHAPED KEY CHAIN ITEM #160

Support your team with this State Shaped Key Chain

# BASEBALL

SHORT SPORT DECAL ITEM #148 \$6

Put your favorite team on anything to show your pride.

This lanyard comes in your favorite team's vibrant colors and features a detachable buckle. The snap trigger end is perfect for keys, badges and ticket holders