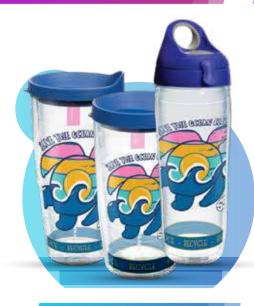

SAVE THE OCEAN **DESIGN CODE: T803** 

**SURF DOG DESIGN CODE: T804** 

**MERMAID DESIGN CODE: T805** 