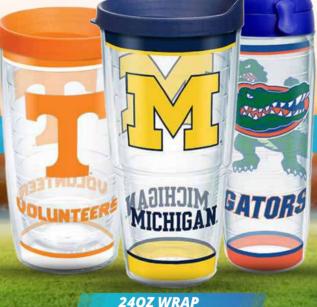

160Z WRAP ITEM #183 - \$20

240Z WRAP ITEM #185 - \$30

**BOTTLE WRAP** ITEM #173 - \$35

\$15 NFL 320Z SINGLE WALL TUMBLER WITH SNAP TIGHT LID: ITEM #203

160Z WRAP ITEM #183 - \$20

# FEATURING TECHNICAL STATES OF THE STATES OF

BOTTLE WRAP ITEM #173 - \$35

240Z WRAP ITEM #185 - \$30