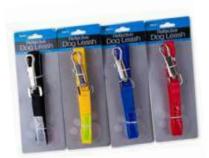

### **\$12** | PET LEASH ITEM #321

The total length is approximately 51" with a width of 0.75"

- Blue 321P101Red 321P102
- Pink 321P103Black 321P104
- Yellow 321P105