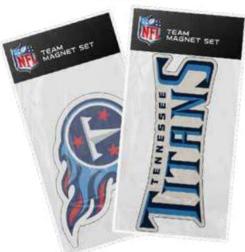

### \$12 | SET OF 2 DIE CUT MAGNETS - ITEM #250

Show off your team spirit with these bold eye-catching magnets. This 2- piece magnet set features die cut team logo/wordmark that is sure to catch everyone's eye!