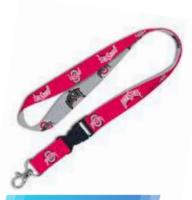

> LANYARD ITEM #132

Steelers

This lanyard comes in your favorite team's vibrant colors and features a detachable buckle. The snap trigger end is perfect for keys, badges and ticket holders

ONLY

SHORT SPORT DECAL **ITEM #148** 