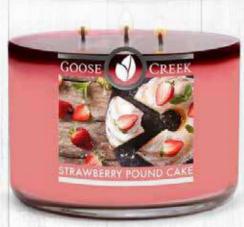

# Strawberry Pound Cake 1038402

Cool crisp scents of spicy cinnamon, buttery pumpkin, and vanilla bean, enriched with tones of warm clove. A festival of true autumn fragrances.