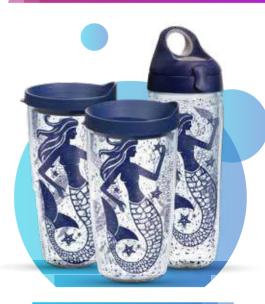

SAVE THE OCEAN **DESIGN CODE: T803** 

**SURF DOG DESIGN CODE: T804** 

**MERMAID DESIGN CODE: T805** 