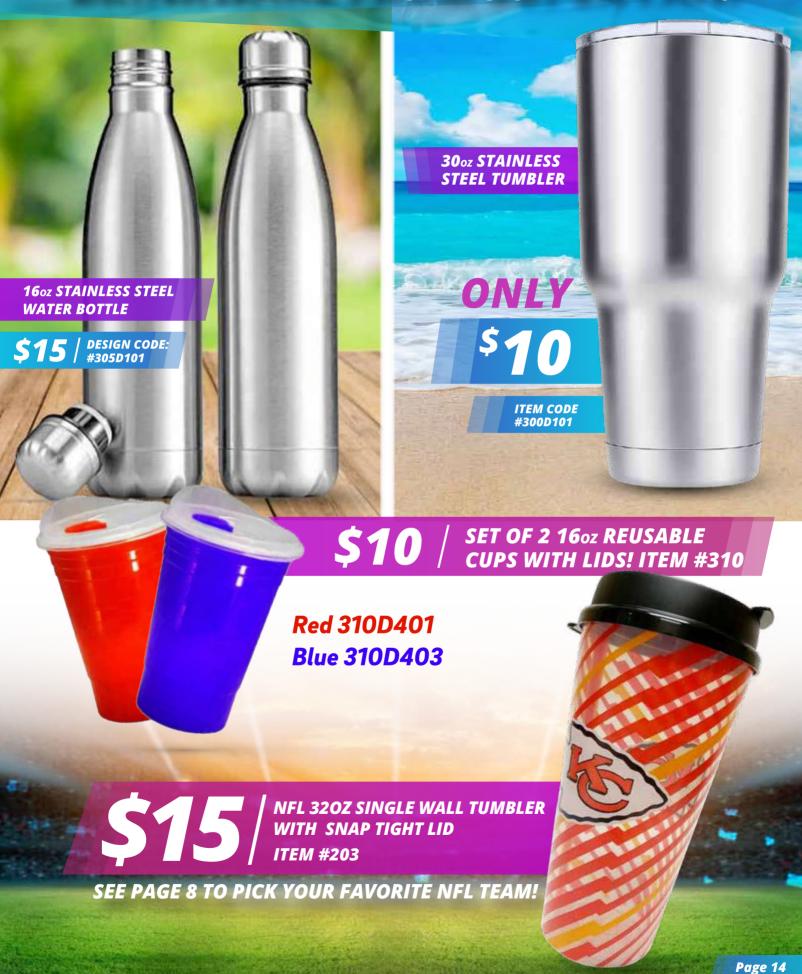

# LIL FAN BANNER ITEM #450

Premium quality applique and embroidery 12x18

16oz STAINLESS STEEL **WATER BOTTLE ITEM #305** 

**RETAILS AT \$30** 

Show your love for your favorite NFL team with this 16oz. stainless steel water bottle! It features a printed NFL team logo that'll make your passionate fandom obvious!

\$15 NFL 320Z SINGLE WALL TUMBLER WITH SNAP TIGHT LID: ITEM #203

160Z WRAP ITEM #183 - \$20