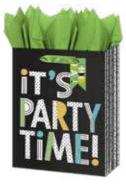

# DRINKWARE FROM SUPER FAN!

| SET OF 4 BIRTHDAY | GIFT BAGS! ITEM #450

Bag size (when open): 10"W x 12"H x 5". Tissue not included.

ALL OCCASION GREETING CARDS! ITEM #431

Set of 10 Greeting Cards with envelopes. Cards are 4"x6"