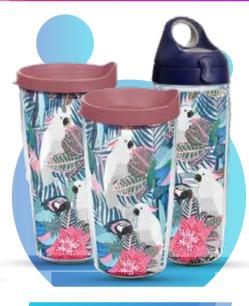

\$35 | 240Z WATER BOTTLE ITEM #173

TROPICAL BIRDS
DESIGN CODE: T811

TROPICAL HIBISCUS DESIGN CODE: T812