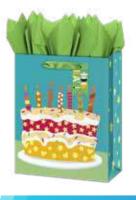

# DRINKWARE FROM SUPER FAN!

| SET OF 4 BIRTHDAY | GIFT BAGS! ITEM #450

Bag size (when open): 10"W x 12"H x 5". Tissue not included.

ALL OCCASION GREETING CARDS! ITEM #431

Set of 10 Greeting Cards with envelopes. Cards are 4"x6"