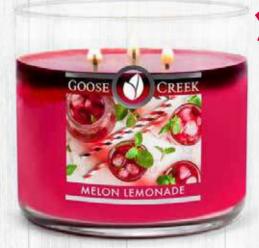

### Melon Lemonade 1038405

A zesty assortment blend of fresh sliced lemons and tangy limes with soft undertones of a refreshing cool mint. A burst of citrus scents