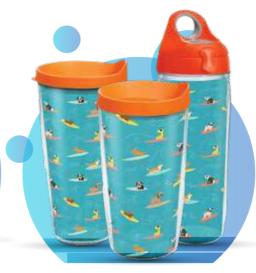

SAVE THE OCEAN **DESIGN CODE: T803** 

**SURF DOG DESIGN CODE: T804** 

**MERMAID DESIGN CODE: T805** 