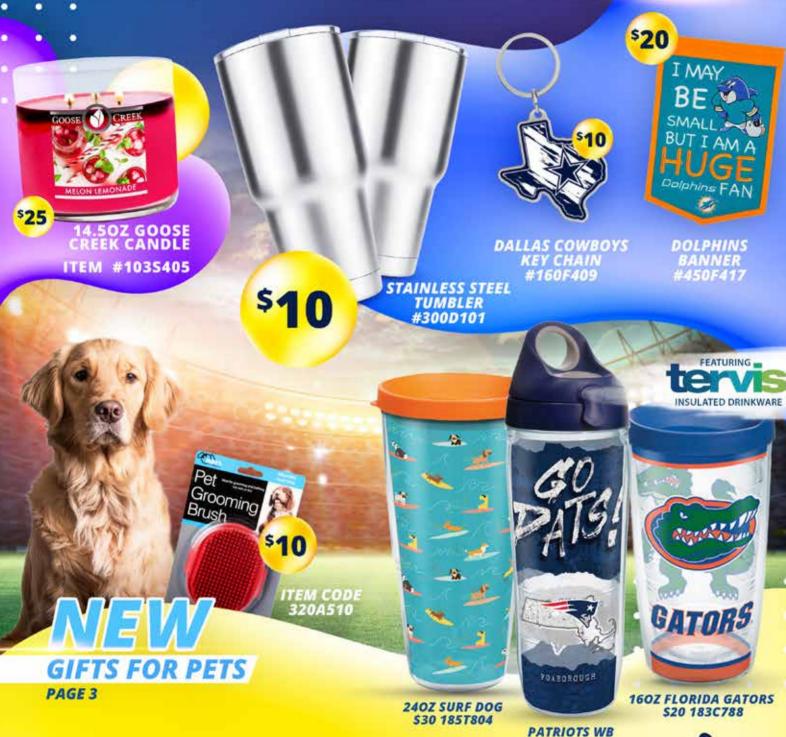

# BEST DEALS EVER...

**14.50Z GOOSE CREEK CANDLE** 

> ITEM **#103S402**

NFL 32oz Single Wall Tumbler

With Snap Tight Lid

**ITEM** #203F416

ONLY 56

**SAVE THE OCEAN** T803

PET BRUSH ITEM #320A510

**Brush Measures 3x5** 

### HEALTHY DOGMA **DOG TREATS!**

These tasty, tail-wagging treats are the perfect way to show your four-legged friends how special they are! Made with real-food ingredients.

\$10 | DOG TOY ITEM #320A517

### Melon Lemonade 1038405

A zesty assortment blend of fresh sliced lemons and tangy limes with soft undertones of a refreshing cool mint. A burst of citrus scents

\$20 | LIL FAN BANNER

Kids will love having these Lil Fan banners on their wall to help carry on the family tradition. 12x18

STATE SHAPED KEY CHAIN ITEM #160

Support your team with this State Shaped Key Chain

# LIL FAN BANNER ITEM #450

Premium quality applique and embroidery 12x18

16oz STAINLESS STEEL **WATER BOTTLE ITEM #305** 

**RETAILS AT \$30** 

Show your love for your favorite NFL team with this 16oz. stainless steel water bottle! It features a printed NFL team logo that'll make your passionate fandom obvious!

### **NFL TEAM CODE**

F401 Arizona Cardinals F402 Atlanta Falcons

F403 Baltimore Ravens

F404 Buffalo Bills F405 Carolina Panthers

F406 Chicago Bears

F407 Cincinnati Bengals F408 Cleveland Browns

F409 Dallas Cowboys

F417 Miami Dolphins

F420 New Orleans Saints

F422 New York Jets F423 Oakland Raiders

Minnesota Vikings F425 Pittsburgh Steelers New England Patriots F427 San Francisco 49ers

F428 Seattle Seahawks

F424 Philadelphia Eagles