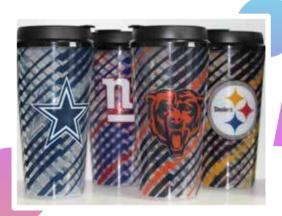

\$15 NFL 320Z SINGLE WALL TUMBLER WITH SNAP TIGHT LID: ITEM #203

160Z WRAP ITEM #183 - \$20