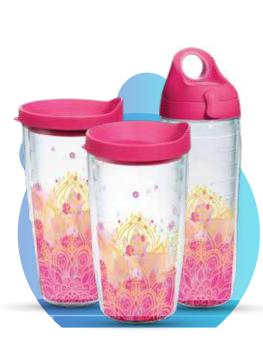

### **CUSTOMIZABLE**

Put your school, business, or team logo on the world's most popular drinkware.

\$20

160Z WITH LID ITEM #183 \$30

240Z WITH LID ITEM #185 \$35 | 240Z WATER BOTTLE

FEATURING

**INSULATED DRINKWARE** 