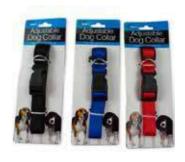

### | PET COLLAR | ITEM #320

Fits neck size up to 18". Collar is approximately 3/4" wide and extends from to 12" to 19"

Blue 320P101

Red 320P102

 Black 320P104