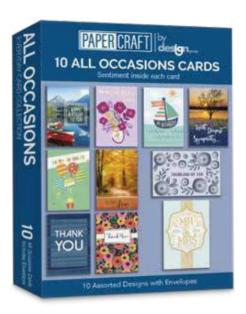

# DRINKWARE FROM SUPER FAN!

| SET OF 4 BIRTHDAY | GIFT BAGS! ITEM #450

Bag size (when open): 10"W x 12"H x 5". Tissue not included.

ALL OCCASION GREETING CARDS! ITEM #431

Set of 10 Greeting Cards with envelopes. Cards are 4"x6"