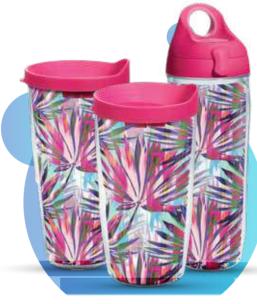

# KEEPS HOT DRINKS HOT, COLD DRINKS COLD

LOTUS YOGA
DESIGN CODE: T809

MULTI COLOR PALMS DESIGN CODE: T810

BLUE DOLPHINS DESIGN CODE: T814

**\$20** | 160Z WITH LID ITEM #183 \$30 | 240Z WITH LID ITEM #185

LLAMA FLORA DESIGN CODE: T813