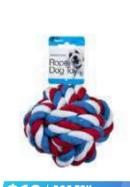

Twisted Knot Rope Dog Toy is ideal for fetching, tossing, and gnawing.

\$30

160Z WITH LID ITEM #183 \$20

\$10 | CAT TOY | ITEM #320A519

Keep your cat busy for hours with this 2-piece Cat Play Balls with Bells