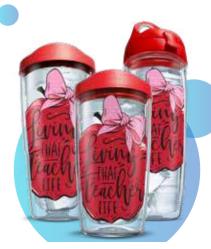

DESIGN CODE: T806

DAD ANCHOR
DESIGN CODE: T808

\*WATER BOTTLE NOT AVAILABLE

APPLE TEACHER

DESIGN CODE: T512

BEST MOM EVER
DESIGN CODE: T807

\*WATER BOTTLE NOT AVAILABLE