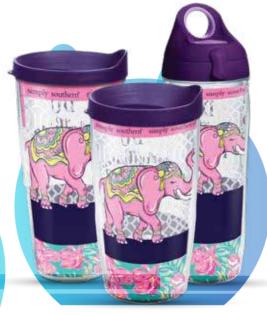

### **CUSTOMIZABLE**

Put your school, business, or team logo on the world's most popular drinkware.

\$20

160Z WITH LID ITEM #183 \$30

240Z WITH LID ITEM #185 \$35 | 240Z WATER BOTTLE

FEATURING

**INSULATED DRINKWARE** 

# DURABLE DRINKWARE BACKED BY A LIFETIME GUARANTEE

**EVERYTHING IN LOVE DESIGN CODE: T801** 

SIMPLE IS BETTER **DESIGN CODE: T802** 

BEE KIND **DESIGN CODE: T800** 

160Z WITH LID

240Z WITH LID ITEM #185

240Z WATER BOTTLE ITEM #173

# KEEPS HOT DRINKS HOT, COLD DRINKS COLD

LOTUS YOGA
DESIGN CODE: T809

MULTI COLOR PALMS DESIGN CODE: T810

BLUE DOLPHINS DESIGN CODE: T814

**\$20** | 160Z WITH LID ITEM #183 \$30 | 240Z WITH LID ITEM #185

LLAMA FLORA DESIGN CODE: T813