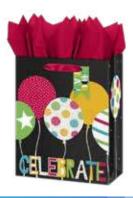

# DRINKWARE FROM SUPER FAN!

| SET OF 4 BIRTHDAY | GIFT BAGS! ITEM #450

Bag size (when open): 10"W x 12"H x 5". Tissue not included.

ALL OCCASION GREETING CARDS! ITEM #431

Set of 10 Greeting Cards with envelopes. Cards are 4"x6"