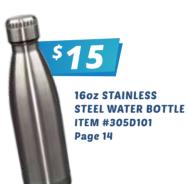

# LIL FAN BANNER ITEM #450

Premium quality applique and embroidery 12x18

16oz STAINLESS STEEL **WATER BOTTLE ITEM #305** 

**RETAILS AT \$30** 

Show your love for your favorite NFL team with this 16oz. stainless steel water bottle! It features a printed NFL team logo that'll make your passionate fandom obvious!