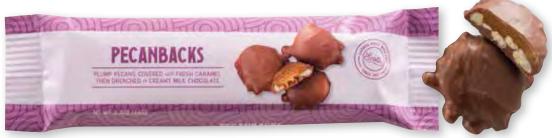

## 5800 - Pecanbacks® Bar [Chocolates con nueces]

Plump pecans covered with fresh caramel then drenched in creamy milk chocolate.

2.3 oz. 🎡