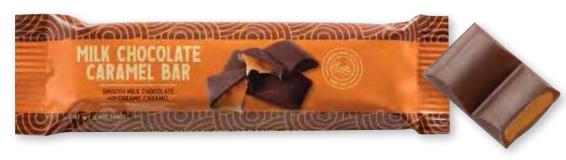

#### 5802 - Milk Chocolate Caramel Bar

[Chocolates de caramelos]
Creamy, chewy caramel wrapped in smooth milk chocolate. 2.4 oz.