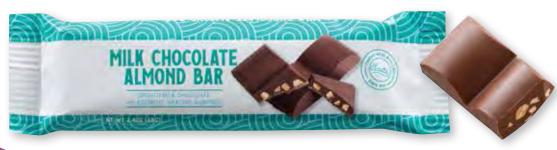

### 5803 - Milk Chocolate Almond Bar

[Almendra de chocolate]
Crunchy almonds surrounded by creamy milk chocolate.
2.4 oz.

| Name Phone Organiza | Leader® Phone  Delivery Date             | <ol> <li>SALES ADVICE</li> <li>Identify yourself, your group and the reason you are fundraising.</li> <li>Ask friends, relatives, and neighbors if they will help you by purchasing one or more items.</li> <li>Please remember safety. Only sell to people you know.</li> </ol> | Pecanbacks® Bar | Dark Chocolate Sea Salt<br>Caramel Bar | Milk Chocolate Caramel Bar | Milk Chocolate Almond Bar |               | 2<br>ACH         |              |
|---------------------|------------------------------------------|----------------------------------------------------------------------------------------------------------------------------------------------------------------------------------------------------------------------------------------------------------------------------------|-----------------|----------------------------------------|----------------------------|---------------------------|---------------|------------------|--------------|
|                     | CUSTOMER NAME / ADDRESS / PHONE          |                                                                                                                                                                                                                                                                                  | 5800            | 5801                                   | 5802                       | 5803                      | # of<br>Items | Amount<br>\$ Due | PAID         |
|                     | example: Jane Smith / 123 Main St./ (012 | ?)-345-6789                                                                                                                                                                                                                                                                      |                 |                                        |                            |                           |               |                  | Ž            |
| 1                   |                                          |                                                                                                                                                                                                                                                                                  |                 |                                        |                            |                           |               |                  |              |
| 2                   |                                          |                                                                                                                                                                                                                                                                                  |                 |                                        |                            |                           |               |                  |              |
| 3                   |                                          |                                                                                                                                                                                                                                                                                  |                 |                                        |                            |                           |               |                  |              |
| 4                   |                                          |                                                                                                                                                                                                                                                                                  |                 |                                        |                            |                           |               |                  | П            |
| 5                   |                                          |                                                                                                                                                                                                                                                                                  |                 |                                        |                            |                           |               |                  |              |
| 6                   |                                          |                                                                                                                                                                                                                                                                                  |                 |                                        |                            |                           |               |                  |              |
| 7                   |                                          |                                                                                                                                                                                                                                                                                  |                 |                                        |                            |                           |               |                  |              |
| 8                   |                                          |                                                                                                                                                                                                                                                                                  |                 |                                        |                            |                           |               |                  |              |
| 9                   |                                          |                                                                                                                                                                                                                                                                                  |                 |                                        |                            |                           |               |                  |              |
| 10                  |                                          |                                                                                                                                                                                                                                                                                  |                 |                                        |                            |                           |               |                  | Г            |
| 11                  |                                          |                                                                                                                                                                                                                                                                                  |                 |                                        |                            |                           |               |                  |              |
| 12                  |                                          |                                                                                                                                                                                                                                                                                  |                 |                                        |                            |                           |               |                  | П            |
| 13                  |                                          |                                                                                                                                                                                                                                                                                  |                 |                                        |                            |                           |               |                  |              |
| 14                  |                                          |                                                                                                                                                                                                                                                                                  |                 |                                        |                            |                           |               |                  | П            |
| 15                  |                                          |                                                                                                                                                                                                                                                                                  |                 |                                        |                            |                           |               |                  | П            |
| 16                  |                                          |                                                                                                                                                                                                                                                                                  |                 |                                        |                            |                           |               |                  |              |
| 17                  |                                          |                                                                                                                                                                                                                                                                                  |                 |                                        |                            |                           |               |                  | H            |
| 18                  |                                          |                                                                                                                                                                                                                                                                                  |                 |                                        |                            |                           |               |                  | H            |
| 19                  |                                          |                                                                                                                                                                                                                                                                                  |                 |                                        |                            |                           |               |                  | $\vdash$     |
| 20                  |                                          |                                                                                                                                                                                                                                                                                  |                 |                                        |                            |                           |               |                  | H            |
|                     |                                          |                                                                                                                                                                                                                                                                                  |                 |                                        |                            |                           | # of          | Amount           | Н            |
|                     | TOTAL ALL (                              | COLUMNS HERE                                                                                                                                                                                                                                                                     |                 |                                        |                            |                           | Items         | \$ Due           | <u> </u><br> |