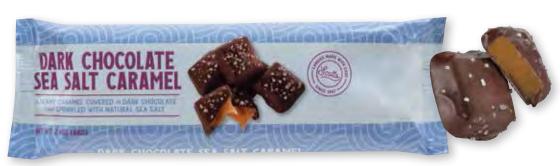

#### 5801 - Dark Chocolate Sea Salt Caramel Bar

[Chocolates sal de mar caramelos]
Creamy, chewy caramel
covered in rich dark chocolate
and sprinkled with natural sea
salt. 2.4 oz.